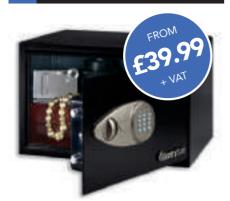

### SENTRYSAFE SECURITY SAFE

- Programmable electronic lock
- Large 30mm live locking and dead bolts
- Thicker door for added security
- Bolt down hardware included